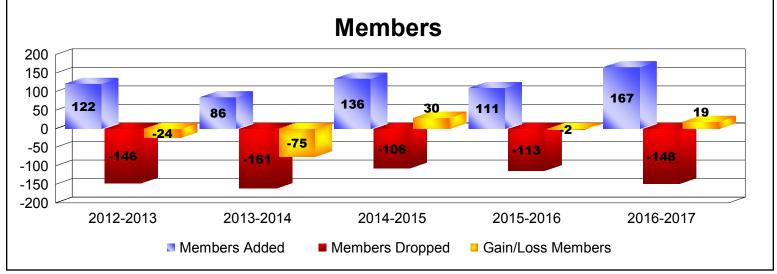

| Year      | New<br>Clubs | Dropped<br>Clubs | Gain/<br>Loss<br>Clubs | New<br>Members | Charter<br>Members | Reinstate<br>Members | Transfer<br>Members | Total<br>Member<br>Added | Total<br>Members<br>Dropped | Gain/<br>Loss<br>Members |
|-----------|--------------|------------------|------------------------|----------------|--------------------|----------------------|---------------------|--------------------------|-----------------------------|--------------------------|
| 2012-2013 | 0            | -2               | -2                     | 110            | 0                  | 5                    | 7                   | 122                      | -146                        | -24                      |
| 2013-2014 | 0            | 0                | 0                      | 62             | 0                  | 11                   | 13                  | 86                       | -161                        | -75                      |
| 2014-2015 | 0            | -2               | -2                     | 96             | 1                  | 14                   | 25                  | 136                      | -106                        | 30                       |
| 2015-2016 | 0            | -1               | -1                     | 94             | 1                  | 2                    | 14                  | 111                      | -113                        | -2                       |
| 2016-2017 | 1            | -1               | 0                      | 116            | 35                 | 6                    | 10                  | 167                      | -148                        | 19                       |
| Average   | 0            | -1               | -1                     | 96             | 7                  | 8                    | 14                  | 124                      | -135                        | -10                      |