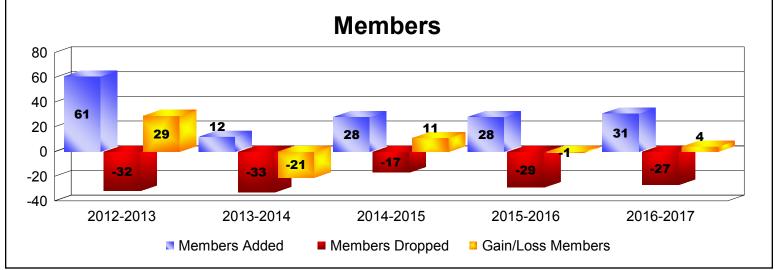

MBR0065 Page 1 of 2 7/21/2017 12:53:34PM

| Year      | New<br>Clubs | Dropped<br>Clubs | Gain/<br>Loss<br>Clubs | New<br>Members | Charter<br>Members | Reinstate<br>Members | Transfer<br>Members | Total<br>Member<br>Added | Total<br>Members<br>Dropped | Gain/<br>Loss<br>Members |
|-----------|--------------|------------------|------------------------|----------------|--------------------|----------------------|---------------------|--------------------------|-----------------------------|--------------------------|
| 2012-2013 | 0            | 0                | 0                      | 58             | 0                  | 1                    | 2                   | 61                       | -32                         | 29                       |
| 2013-2014 | 0            | 0                | 0                      | 11             | 0                  | 1                    | 0                   | 12                       | -33                         | -21                      |
| 2014-2015 | 0            | 0                | 0                      | 27             | 0                  | 0                    | 1                   | 28                       | -17                         | 11                       |
| 2015-2016 | 0            | -1               | -1                     | 28             | 0                  | 0                    | 0                   | 28                       | -29                         | -1                       |
| 2016-2017 | 0            | 0                | 0                      | 27             | 0                  | 0                    | 4                   | 31                       | -27                         | 4                        |
| Average   | 0            | 0                | 0                      | 30             | 0                  | 0                    | 1                   | 32                       | -28                         | 4                        |