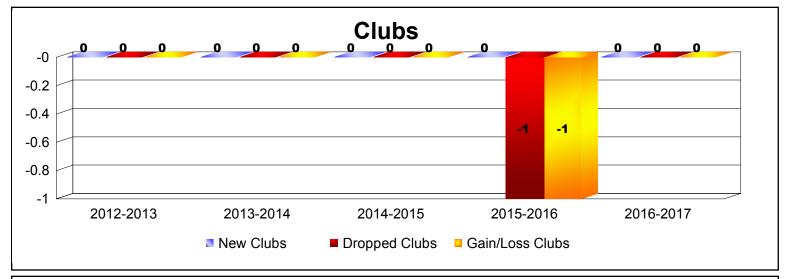

MBR0065 Page 1 of 2 7/21/2017 12:53:34PM

| Year      | New<br>Clubs | Dropped<br>Clubs | Gain/<br>Loss<br>Clubs | New<br>Members | Charter<br>Members | Reinstate<br>Members | Transfer<br>Members | Total<br>Member<br>Added | Total<br>Members<br>Dropped | Gain/<br>Loss<br>Members |
|-----------|--------------|------------------|------------------------|----------------|--------------------|----------------------|---------------------|--------------------------|-----------------------------|--------------------------|
| 2012-2013 | 0            | 0                | 0                      | 58             | 0                  | 1                    | 2                   | 61                       | -32                         | 29                       |
| 2013-2014 | 0            | 0                | 0                      | 11             | 0                  | 1                    | 0                   | 12                       | -33                         | -21                      |
| 2014-2015 | 0            | 0                | 0                      | 27             | 0                  | 0                    | 1                   | 28                       | -17                         | 11                       |
| 2015-2016 | 0            | -1               | -1                     | 28             | 0                  | 0                    | 0                   | 28                       | -29                         | -1                       |
| 2016-2017 | 0            | 0                | 0                      | 27             | 0                  | 0                    | 4                   | 31                       | -27                         | 4                        |
| Average   | 0            | 0                | 0                      | 30             | 0                  | 0                    | 1                   | 32                       | -28                         | 4                        |