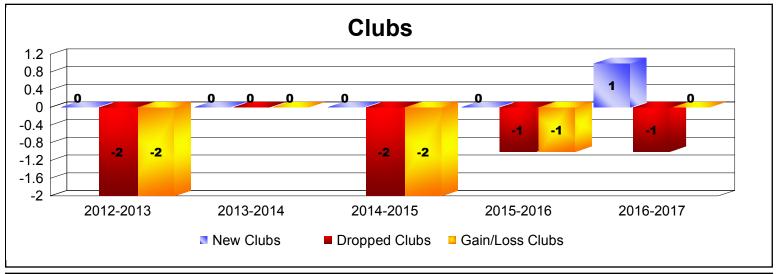

| Year      | New<br>Clubs | Dropped<br>Clubs | Gain/<br>Loss<br>Clubs | New<br>Members | Charter<br>Members | Reinstate<br>Members | Transfer<br>Members | Total<br>Member<br>Added | Total<br>Members<br>Dropped | Gain/<br>Loss<br>Members |
|-----------|--------------|------------------|------------------------|----------------|--------------------|----------------------|---------------------|--------------------------|-----------------------------|--------------------------|
| 2012-2013 | 0            | -2               | -2                     | 110            | 0                  | 5                    | 7                   | 122                      | -146                        | -24                      |
| 2013-2014 | 0            | 0                | 0                      | 62             | 0                  | 11                   | 13                  | 86                       | -161                        | -75                      |
| 2014-2015 | 0            | -2               | -2                     | 96             | 1                  | 14                   | 25                  | 136                      | -106                        | 30                       |
| 2015-2016 | 0            | -1               | -1                     | 94             | 1                  | 2                    | 14                  | 111                      | -113                        | -2                       |
| 2016-2017 | 1            | -1               | 0                      | 116            | 35                 | 6                    | 10                  | 167                      | -148                        | 19                       |
| Average   | 0            | -1               | -1                     | 96             | 7                  | 8                    | 14                  | 124                      | -135                        | -10                      |